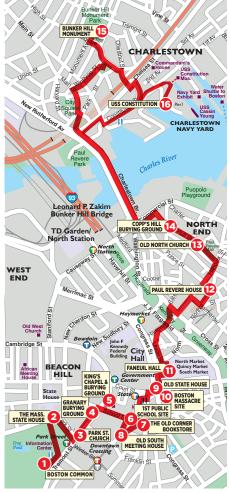

f Massachusetts. On land acquired from John Hancock, Samuel Adams laid the cornerstone, and the red brick portion was designed by architect Charles Bulfinch.

#### 4 OLD GRANARY BURYING GROUND

Tremont St. next to Park Street Church, 617-635-4505. Daily 10 a.m.-5 p.m. This historic cemetery is the final resting place of John Hancock, Paul Revere, Samuel Adams and the victims of the Boston Massacre, as well as Elizabeth Goose, believed to be the legendary "Mother Goose."

#### **6** SITE OF FIRST PUBLIC SCHOOL & BEN FRANKLIN'S STATUE

On School Street, marked by a column and commemorative plaque. On April 13, 1635, the town voted to establish the first public school in the country. Nearby is Benjamin Franklin's statue, built in 1856, the first portrait statue erected in the United States.



#### 7 SITE OF THE OLD CORNER BOOK-STORE



School and Washington streets. Constructed as an apothecary in 1718, the ground floor was later a bookstore and literary center of Boston and a meeting place for notables like Emerson, Hawthorne and Thoreau.

#### 8 OLD SOUTH MEETING

HOUSE 310 Washington St., 617-482-6439. Daily 9:30 a.m.-5 p.m. \$6; seniors & students \$5; children (5-17) \$1; children (under 5) free. This building housed many town meetings, the most famous of which saw an outraged Samuel Adams signal the start of the Boston Tea Party.

#### **9** OLD STATE HOUSE

Corner of Washington and State streets. 617-720-1713. Daily 9 a.m.-6 p.m. \$10: seniors & students \$8.50; children (18 and under), military & veterans free. Built in 1713, this seat of Colonial government was the c