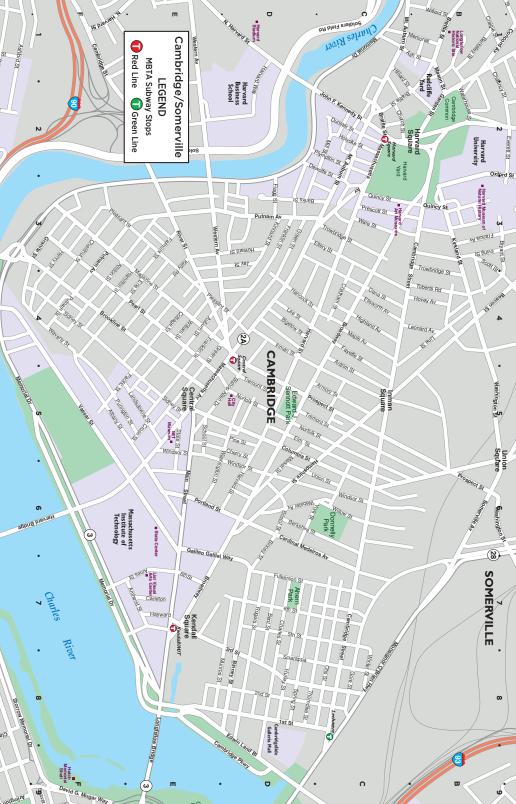

## CAMBRIDGE

#### LONGFELLOW NATIONAL HISTORIC SITE

This 1759 Georgian mansion was home to Henry Wadsworth Longfellow from 1837 to 1882 and a central gathering place for writers and artists in the 19th century. It also served as George Washington's headquarters during the siege of Boston in 1775-76. Original furnishings, books and art from around the world are on display.

105 Brattle St., 617-876-4491, nps.gov/long. Wed-Sun 9:30 a.m.-5 p.m. Tours hourly beginning at 10 a.m. Free admission.

## **Sights of Interest**

#### CAMBRIDGE COMMON/ OLD BURYING GROUND

Massachusetts Avenue and Garden Street. A grazing pasture and cemetery for Puritan Newtowne, as well as a favorite meeting spot for public figures and a tent site for the Continental Army. Early college presidents and town residents were buried in "God's Acre" across from the Common.

#### CHRIST CHURCH

Zero Garden St., 617-876-0200, cccambridge. org. Offices open Mon-Fri 9 a.m.-4 p.m. Call for services. This 1761 Tory house of worship was utilized as a Colonial barracks during the American Revolution.

#### HARVARD AND RADCLIFFE YARDS

*Located within Harvard Campus.* The centers of two institutions that have played major educational roles since Harvard's founding in 1636.

#### HARVARD SQUARE/OLD CAMBRIDGE

The center of Cambridge activity since the 17th century, the square is home to Harvard

University, historic buildings, cafes, restaurants and shops.

#### MOUNT AUBURN CEMETERY

580 Mount Auburn St., 617-547-7105, mountauburn.org. Daily 8 a.m.-6 p.m. Founded in 1831 by the Massachusetts Horticultural Society, Mount Auburn was the first landscaped cemetery in the country. Many prominent Americans are buried here, including Henry Wadsworth Longfellow, Isabella Stewart Gardner and Winslow Homer. The cemetery is also an arboretum, sculpture garden and wildlife sanctuary.

#### TORY ROW (BRATTLE STREET)

One of the nation's most beautiful residential streets, Tory Row is the site of Loyalist mansions and their elegant neighbors from nearly every period of early American architecture.