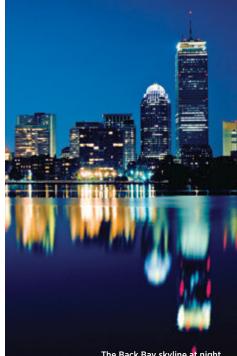

k in time. Both eminently posh and utterly accommodating, this area has borne witness to much of the city's storied past. The State House—with its gleaming gold dome-sits on the peak of the hill where the beacon for which the district was named used to reside. In this neighborhood, visitors can also find the African Meeting House, which holds the Museum of African-American History, as well as the Bull and Finch Pub. the inspiration for the popular TV show, "Cheers." Charles Street, located at the flat of the hill, is lined with boutiques, restaurants,

cafes and charming hotels. Locals descend the hill daily to enjoy all that Charles Street has to offer, adding to the feeling of smalltown charm.

#### ON THE 🐨

Green Line to Park St. Red Line to Park St., Charles St. Blue Line to Bowdoin



#### The Back Bay skyline at night

#### **Back Bav** MAP PAGE 32 G9

Exquisite architecture and world-class retailers are plentiful in Boston's most well-known neighborhood. The Victorian brick and brownstone residences that line the streets are not only beautiful, they're widely regarded as the best-preserved examples of 19th-century urban design in the United States. Newbury and **Boylston streets**, where luxury shops vie for space amidst outstanding restaurants, welcome visitors and residents alike. Back Bay is also home to the iconic Prudential Tower, Trinity Church, Boston Public Library, the John Hancock Tower and two sprawling shopping malls connected by a climatecontrolled bridge. You'll also find standout salons, spas, antique shops and galleries

throughout. Nightlife thrives