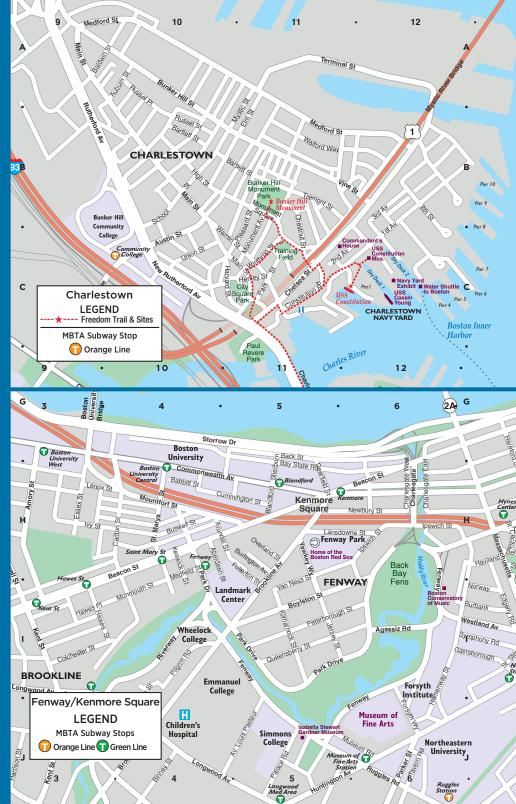

res department stores such as Macy's and H&M, as well as more than 100 other shops, including Gap, J. Crew and Aldo, and eateries like P.F. Chang's and the new World of Beer.

#### THE GARMENT DISTRICT

200 Broadway, 617-876-5230, garmentdistrict.com. Sun-Fri 11 a.m.-8 p.m., Sat 9 a.m.-8 p.m. A vintage lover's paradise, this two-level thrift warehouse sells everything from time-honored Levi's to '70s go-go boots. Also sift through heaping piles of By-the-Pound clothing, available for \$2 per pound.

#### THE HARVARD COOP

1400 Massachusetts Ave., 617-499-2000, store.thecoop.com. Mon-Sat 9 a.m.-9 p.m., Sun 10 a.m.-7 p.m. America's largest college bookstore, located in Harvard Square, offers a wide selection of official Harvard clothing, souvenirs and four floors of books for all ages.











## **MAP INDEX**

## POINTS OF

| INTEREST                                                                                                                                                                                                                                                                                                                                                                                                                                                                                    |                                                                                                                                                                |
|------------------------------------------------------------------------------------------------------------------------