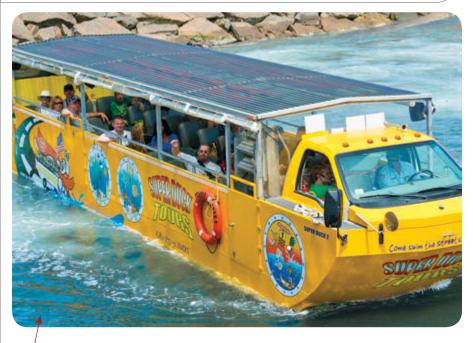

#### ON THE COVER:

Super Duck Tours (*refer to listing, page 46*). **Photo:** Derek Kouyoumjian.

PHOTOS (TOP TO BOTTOM): LEGAL HARBORSIDE'S LOBSTER BAKE BY DEREK KOUYOUMJIAN; COURTESY OF NEW ENGLAND AQUARIUM; COURTESY OF BOSTON HARBOR ISLANDS

#### Super Duck Tours

The amphibious vehicles used by this tour operator spend 45 minutes on land visiting Boston's waterfront landmarks before splashing down into Boston Harbor for another 45 minutes of cruising the Hub's storied waterway. A Super Duck Tour gives passengers a unique view of the Old North Church, the USS Constitution and more. Charlestown Navy Yard, 877-34-DUCKS, bostonsupertours.com