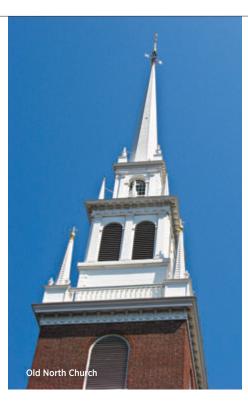

#### Super Duck Tours

The amphibious vehicles used by this tour operator spend 45 minutes on land visiting Boston's waterfront landmarks before splashing down into Boston Harbor for another 45 minutes of cruising the Hub's storied waterway. A Super Duck Tour gives passengers a unique view of the Old North Church, the USS Constitution and more. Charlestown Navy Yard, 877-34-DUCKS, bostonsupertours.com