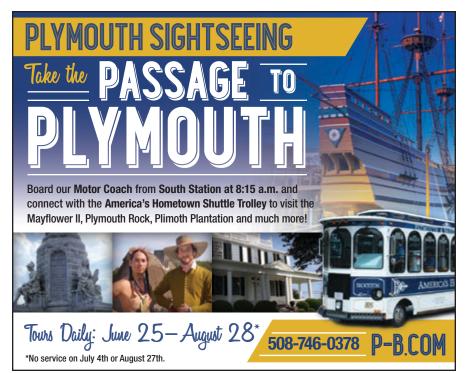

#### **New England Aquarium Whale Watch**

Watch some of the largest creatures on earth cavort in their natural habitat. This cruise to Stellwagen Bank Marine Sanctuary offers glimpses of humpback, minke, finback and, if you're lucky, rare North Atlantic right whales (pictured). *Central Wharf, 617-973-5206, neag.org* 