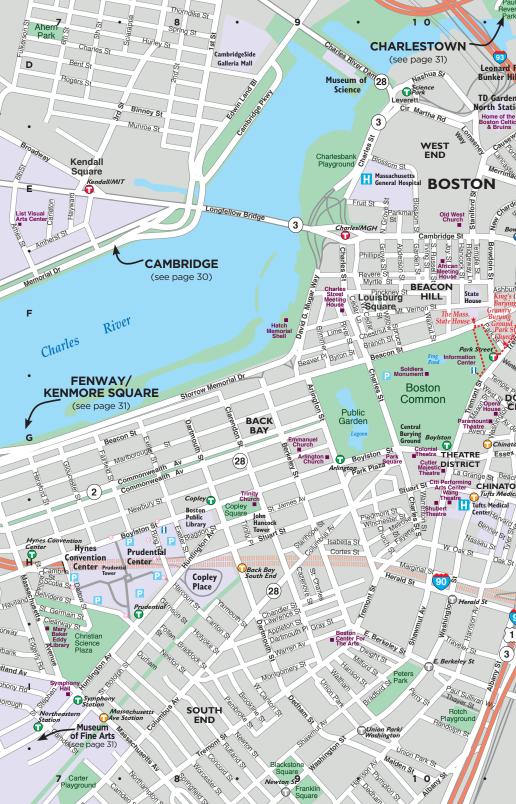

s department stores such as Macy's and H&M, as well as more than 100 other shops, including Gap, J. Crew and Aldo, and eateries like P.F. Chang's and the new World of Beer.

#### THE GARMENT DISTRICT

200 Broadway, 617-876-5230, garmentdistrict.com. Sun-Fri 11 a.m.-8 p.m., Sat 9 a.m.-8 p.m. A vintage lover's paradise, this two-level thrift warehouse sells everything from time-honored Levi's to '70s go-go boots. Also sift through heaping piles of By-the-Pound clothing, available for \$2 per pound.

#### THE HARVARD COOP

1400 Massachusetts Ave., 617-499-2000, store.thecoop.com. Mon-Sat 9 a.m.-9 p.m., Sun 10 a.m.-7 p.m. America's largest college bookstore, located in Harvard Square, offers a wide selection of official Harvard clothing, souvenirs and four floors of books for all ages.











## **MAP INDEX**

## POINTS OF

| INTEREST                                                                                                                                                                                                                                                                                                                                                                                                                                                                                    |                                                                                                                                                                |
|--------------------------------------------------------------------------------------------------------------------------