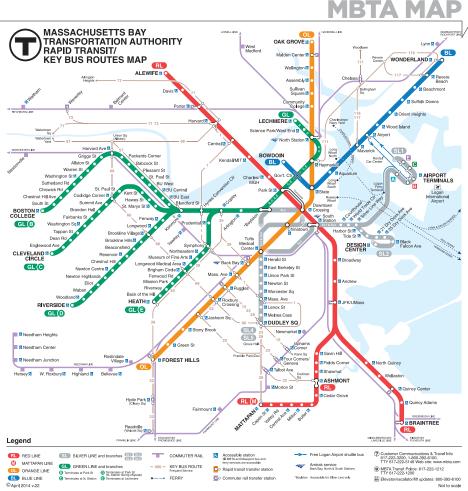

|

## CAMBRIDGE LODGING

J4

14 J4 E9 E9 H10 D10

113 F11 D12 14 J9

| J5  | LODGING                           |       |
|-----|-----------------------------------|-------|
| 14  | Charles Hotel                     | B1    |
| .14 | Hampton Inn/Cambridge             | C8    |
| E9  | Harvard Square Hotel              | C2    |
| E9  | Hotel Marlowe                     | C8    |
| 110 | Hotel Veritas                     | C3    |
| D10 | Hyatt Regency/Cambridge           | G4    |
|     | Marriott/Cambridge Center         | E7    |
|     | Radisson Hotel/Cambridge          | F3    |
| 113 | Residence Inn by Marriott/Cambrid | ge E7 |
| F11 | Royal Sonesta                     | D9    |
| D12 | Sheraton Commander                | B2    |
|     |                                   |       |



#### **Fares & Passes**

The MBTA offers a reusable "Charlie Card" on which riders can store value by using cash or a debit/credit card through kiosks available in all MBTA stations. A Charlie Card, which presently can only be used on the Subway and Bus lines, offers a discounted fare. Riders may also purchase single-ride Charlie Tickets and Day/Week Link Passes at these same kiosks.

#### **Subway Fares**

**\$2.25** Charlie Card **\$2.75** Charlie Ticket *Plus FREE subway and local bus transfers* 

#### **Bus Fares**

\$1.70 Charlie Card*Plus FREE bus transfers*\$4 Inner Express\$5.25 Outer Express

\$2 Charlie Ticket\$5 Inner Express\$7 Outer Express

#### **Commuter Rail**

\$2.25-12.50

Price depends on distance traveled. When purchasing a ticket on a train you may be subject to a \