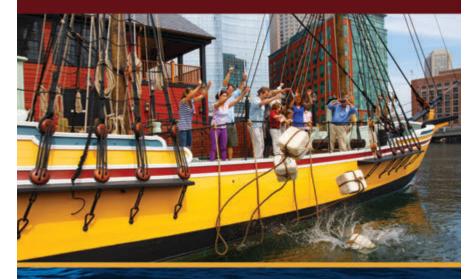

# Make a Splash on Boston Harbor with

bostonguide.com

#### PANO's Guide to Boston by Water

Set sail for summer fun on Boston Harbor and the Charles River

# PANORAMA'S GUIDE TO BOSTON BY WATER

Set sail and enjoy these unique opportunities to experience both historic Boston Harbor and the scenic Charles River BY SCOTT ROBERTO