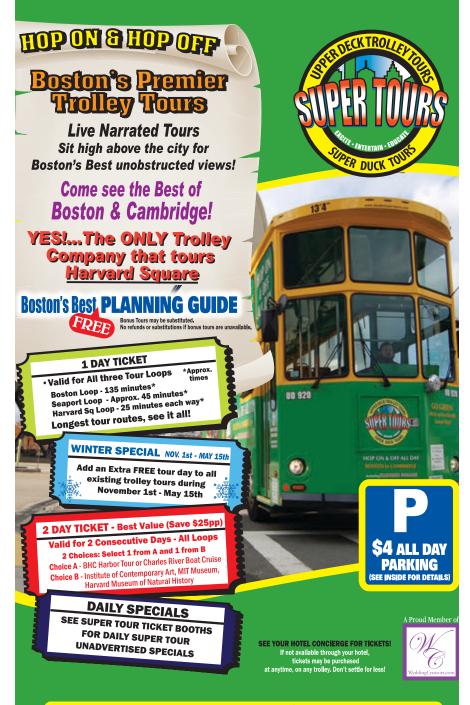

#### Super Duck Tours

The amphibious vehicles used by this tour operator spend 45 minutes on land visiting Boston's waterfront landmarks before splashing down into Boston Harbor for another 45 minutes of cruising the Hub's storied waterway. A Super Duck Tour gives passengers a unique view of the Old North Church, the USS Constitution and more. Charlestown Navy Yard, 877-34-DUCKS, bostonsupertours.com