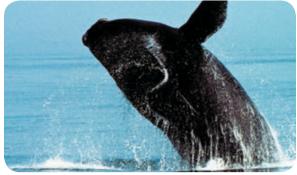

#### **New England Aquarium Whale Watch**

Watch some of the largest creatures on earth cavort in their natural habitat. This cruise to Stellwagen Bank Marine Sanctuary offers glimpses of humpback, minke, finback and, if you're lucky, rare North Atlantic right whales (pictured). *Central Wharf, 617-973-5206, neag.org* 