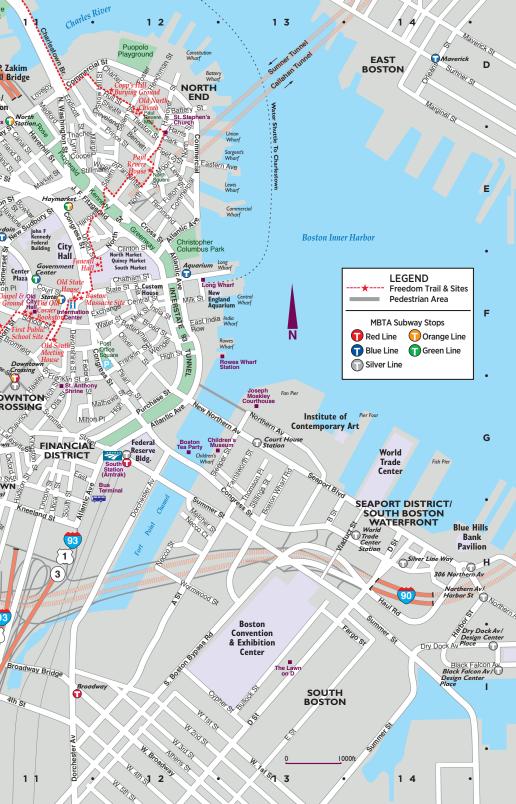

department stores such as Macy's and H&M, as well as more than 100 other shops, including Gap, J. Crew and Aldo, and eateries like P.F. Chang's and the new World of Beer.

#### THE GARMENT DISTRICT

200 Broadway, 617-876-5230, garmentdistrict.com. Sun-Fri 11 a.m.-8 p.m., Sat 9 a.m.-8 p.m. A vintage lover's paradise, this two-level thrift warehouse sells everything from time-honored Levi's to '70s go-go boots. Also sift through heaping piles of By-the-Pound clothing, available for \$2 per pound.

#### THE HARVARD COOP

1400 Massachusetts Ave., 617-499-2000, store.thecoop.com. Mon-Sat 9 a.m.-9 p.m., Sun 10 a.m.-7 p.m. America's largest college bookstore, located in Harvard Square, offers a wide selection of official Harvard clothing, souvenirs and four floors of books for all ages.











## **MAP INDEX**

## POINTS OF

| INTEREST                                                                                                                                                                                                                                                                                                                                                                                                                                                                                    |                                                                                                                                                                |
|----------------------------------------------------------------------------------------------------------------------------