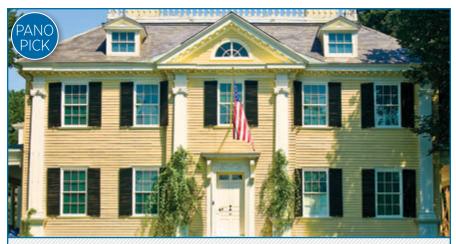

#### LONGFELLOW NATIONAL HISTORIC SITE

This 1759 Georgian mansion was home to Henry Wadsworth Longfellow from 1837 to 1882 and a central gathering place for writers and artists in the 19th century. It also served as George Washington's headquarters during the siege of Boston in 1775-76. Original furnishings, books and art from around the world are on display.

105 Brattle St., 617-876-4491, nps.gov/long. Wed-Sun 9:30 a.m.-5 p.m. Tours hourly beginning at 10 a.m. Free admission.