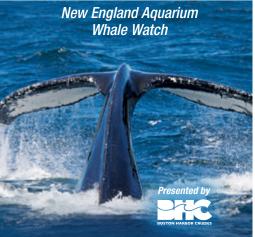

#### **New England Aquarium Whale Watch**

Watch some of the largest creatures on earth cavort in their natural habitat. This cruise to Stellwagen Bank Marine Sanctuary offers glimpses of humpback, minke, finback and, if you're lucky, rare North Atlantic right whales (pictured). *Central Wharf, 617-973-5206, neag.org* 